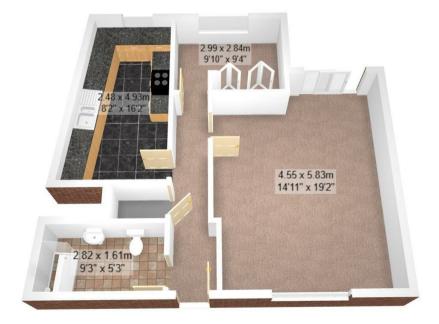

Situated in 'The Crescent', this well-appointed apartment offers a comfortable living space with scenic views, ideal for individuals or couples seeking a peaceful retreat.

The property features a welcoming hallway leading to a spacious reception room, perfect for relaxation or entertaining, with access to a balcony offering panoramic views. The well-designed bedroom provides a tranquil retreat, overlooking the communal gardens and extending to views of Llandaff Fields. The bathroom is thoughtfully equipped with a spacious shower area for added comfort.