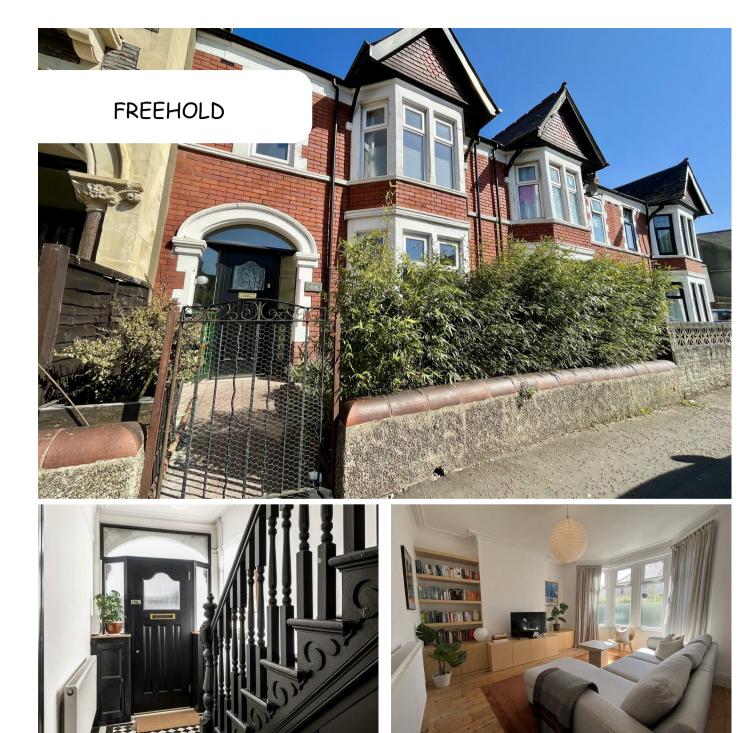

## 3 Bedroom House - Terraced located in Cardiff

\*Viewings will commence early May - register your interest now!\*

Maison are pleased to offer this stylish yet comfortable 3 bedroom property. Is is a tastefully designed home located in Canton, one of Cardiff's most loved areas, less than a 10 minute walk from Chapter Arts Centre, a 15 minute walk from Pontcanna, and a 20 minute walk from the city centre.

Newly refurbished throughout, the house consists of two floors and a large garden to the rear. On the ground floor is a bright and airy living room and original oak floor. Next door is a beautiful and spacious dining room, with black aluminium French doors looking out over a large, well-appointed back garden. Connected to the dining room via an archway is a brand new modern kitchen.

There are two double bedroom and a sizeable office room and a newly refurbished bathroom upstairs. The bedrooms offer a light and spacious space to relax and enjoy. The bathroom is stylishly designed, with a contemporary style basin, floating toilet, black aluminium fixtures, and a shower over bath.