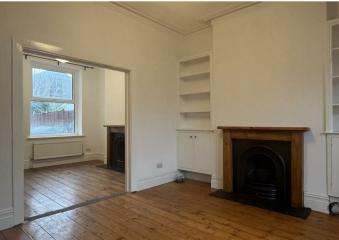

## 3 Bedroom House - Detached located in Vale of Glamorgan

Maison are pleased to offer this spacious and well presented three bedroom terraced house in the heart of Penarth.

The ground floor comprises of two spacious reception rooms with wood flooring and cast iron fire places; a modern fitted kitchen with dishwasher; utility room leading to a low maintenance private garden and down stairs cloakroom (toilet).

To the first floor there are three double bedrooms with wood flooring and cast iron fireplaces, and a modern family bathroom with a shower over the bath,

The property further benefits from being conveniently positioned a stone's throw away from Penarth train station and local shops, restaurants & cafes. The address is within a desirable school catchment area.