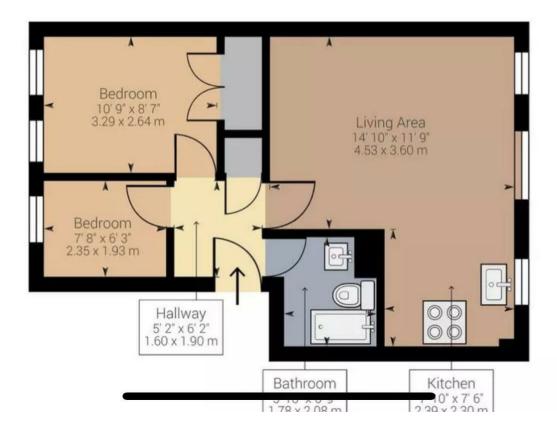

## 2 Bedroom Apartment located in Cardiff

Maison are pleased to offer this newly refurbished two bedroom flat, conveniently located in the City Centre. Perfect for a couple of single person

This well proportioned flat has been decorated to a great standard and compromises of a good size lounge, double bedroom, study room/ walk in wardrobe, a bright and spacious bathroom with shower over head. 1 storage cupboard and a newly fitted kitchen.